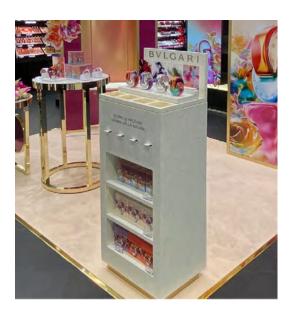

consumer behavior and engagement to refine marketing strategies and better manage inventory.







# **General information**

POWER : 12-24V & 1,5A POWER SUPPLY : wire & battery CONSUMPTION : 75mAh for 12V

#### **CERTIFICATION:**

- In line with UL Std. 60335-1
- CAN/CSA- C22.2 NO. 60335-1:16
- Certificat No. CU 72300056 01
- Tested to : UL 60335-1:2016

**Production capacity :** in stocks for small quantities or 3 months of production time.

#### Number of tests and device autonomy :

- 3000 tests for 100ml (3, 1/3 Oz)
- Standard device : 200 papers capacity
- Additional paper tank (optional) : 600 papers capacity

**Type of paper** : blank or customized (digital printing, MAC) Company partner: Carestia Contact : <u>c.orhon@arcadebeauty.com</u>





### Integrated in fixture

**CR** 





#### Machine rental acording 3 models:

- Events
- Multiple Events
- Permanent

#### Purchase of our software licenses according to 3 models :

- Events
- Multiple Events
- Permanent



# Maintenance

Our maintenance is ensured by GK Cloud, that redefines maintenance with a focus on proactive, reactive, and preventive strategies. Our platform is built on the principle of uninterrupted service, ensuring retail technologies are always operational and effective.

#### ALL THE FEATURES INCLUDED IN THE MAINTENANCE

- Online Support
- Paperscent Technology
- Platform
  - Marketing Data
  - Automated Report
  - Predictive Maintenance Alert
- Mobile app for field
  - Notification center for fields
  - Synchronisation of datas in case there is not Internet access
  - Automated hardware updates