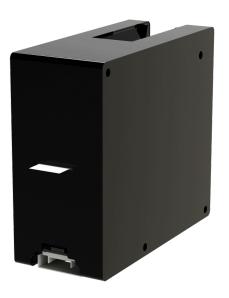

#### Number of tests and device autonomy :

- 3000 tests for 100ml (3, 1/3 Oz)
- Standard device : 200 papers capacity
- Additional paper tank (optional) : 600 papers capacity

**Type of paper** : blank or customized (digital printing, MAC) Company partner: Carestia Contact : <u>c.orhon@arcadebeauty.com</u>