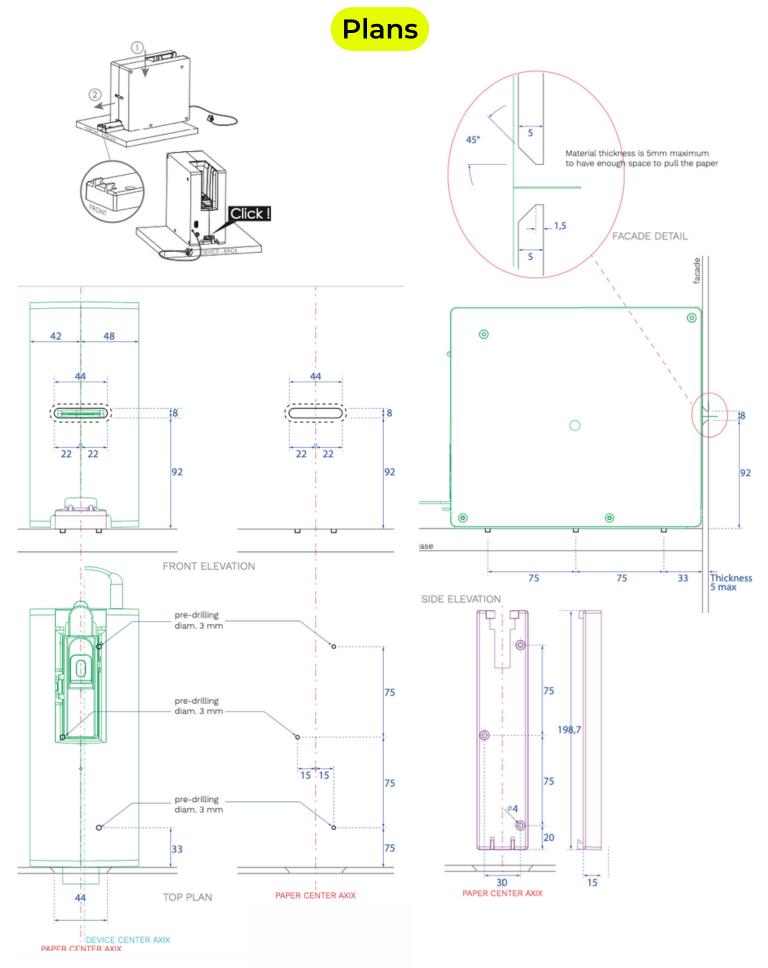

ording to 3 models :

- Events
- Multiple Events
- Permanent



# Maintenance

Our maintenance is ensured by GK Cloud, that redefines maintenance with a focus on proactive, reactive, and preventive strategies. Our platform is built on the principle of uninterrupted service, ensuring retail technologies are always operational and effective.

#### ALL THE FEATURES INCLUDED IN THE MAINTENANCE

- Online Support
- Paperscent Technology
- Platform
  - Marketing Data
  - Automated Report
  - Predictive Maintenance Alert
- Mobile app for field
  - Notification center for fields
  - Synchronisation of datas in case there is not Internet access
  - Automated hardware updates on App
- Customer success
  - Proactive customer success management
  - Phone Assistance
  - On site intervention management



Ask us for complete plan set.