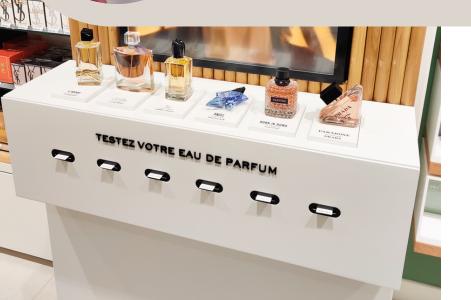

# Paperscent

This innovative technology transforms traditional sampling, offering a cleaner, more efficient, and unforgettable way for customers to explore perfumes. Versatile for both fragrances and spirits, it actively involves customers in the discovery process.

#### How it works

Designed specifically for retail, Paperscent automates fragrance sampling. Whether by a hand pull, button push, or touchscreen action, it releases a freshly scented strip. This approach not only enriches the shopping journey but also cuts waste significantly, maintains perfume integrity, and prevents fragrance mix in the air.

### Integrated in fixture

**CR** 